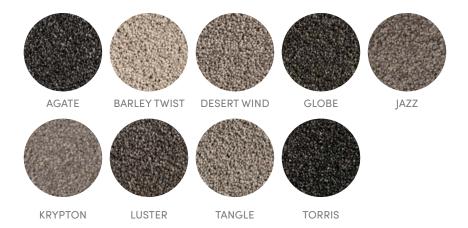

ETERNITY POINTILLIER Colour Featured: Krypton

### POINTILLIER

Pointillier features sleek tones and a beautiful finish, this product is sure to impress. Available in a range of colours, all with stipple highlight.

ETERNITY ZEMA Colour Featured: Decanter

## ZEMA

Unapologetically soft and luxurious are the only words to accurately describe the Zema range. Paired with an incredible resistance to both stains and fading, all thanks to its solution-dyed fibres, this range is a breeze to clean and bound to add a touch of luxe to any home.