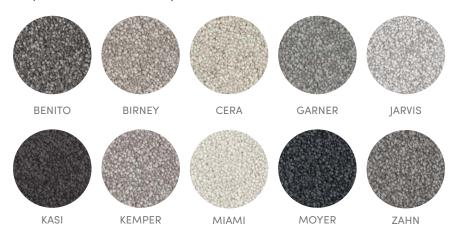

Low Maintenance

Pet Friendly

Quiet Underfoot

Sound Absorbtion

Stain Resistance

SERENITY COLLECTION SHADOW MIST Colour Featured: Garner

## SHADOW MIST

A perfect balance of comfort and practicality, Shadow Mist is made from DuraTuft® Soft PET - a premium polyester carpet fibre that offers durability and stain resistance without compromising on softness. Made in Australia, this cut pile twist carpet comes in a range of contemporary colours that make styling your home with a premium carpet an accessible luxury.