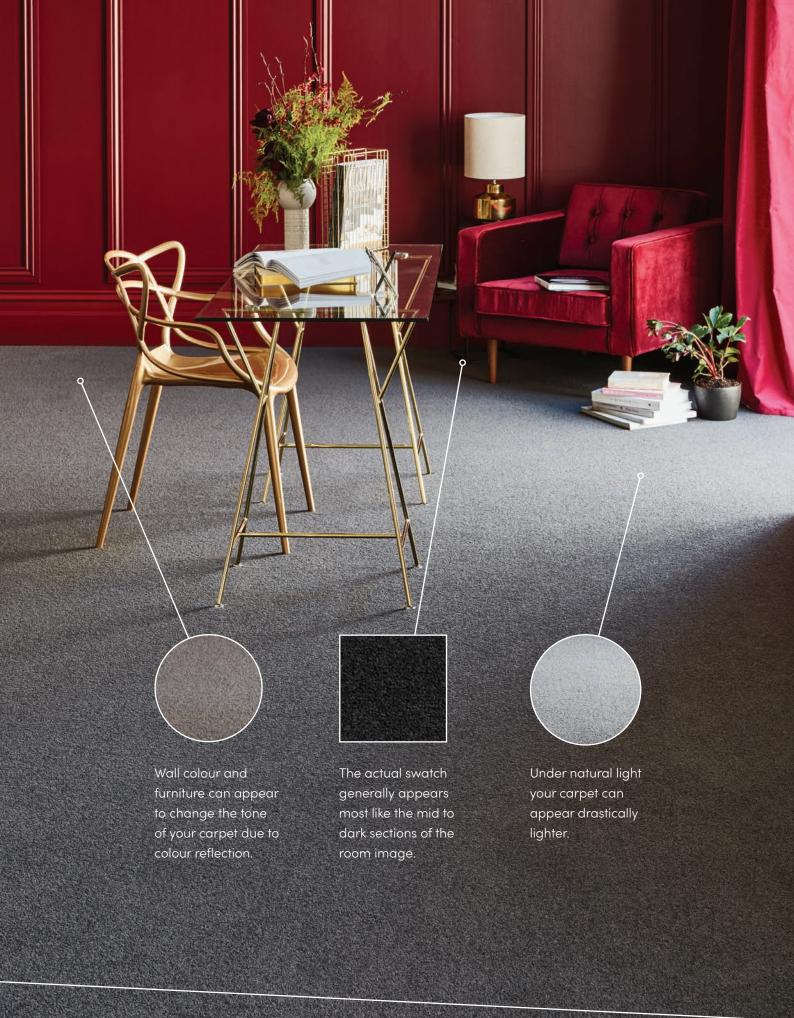

### BEFORE YOU BUY

Throughout this brochure you may notice a colour variation between the room and swatch images. Both are the best possible representation of that product within two different photographic environments. It is important to keep in mind that there are a number of variances in addition to lighting that may affect the way your carpet looks. This can include the pile direction, paint colour on walls, furniture and décor items that can alter the appearance of your carpet.

### HOW LIGHTING AFFECTS THE LOOK OF YOUR FLOOR

Flooring is one of the biggest surface areas in your home and a key design element to any interior. When selecting your carpet, colour plays just as much of an important role as price, style and quality.

It is important to take into consideration how your selected carpet may look once it is installed in your home as the lighting in the room will have a significant impact on the way the colour of the carpet is perceived.

For example, carpet that is laid in a room that receives little to no natural light will appear drastically different to a room that has a lot of natural light coming in. The carpet will also appear different as the light changes throughout the day and transitions from morning to night.