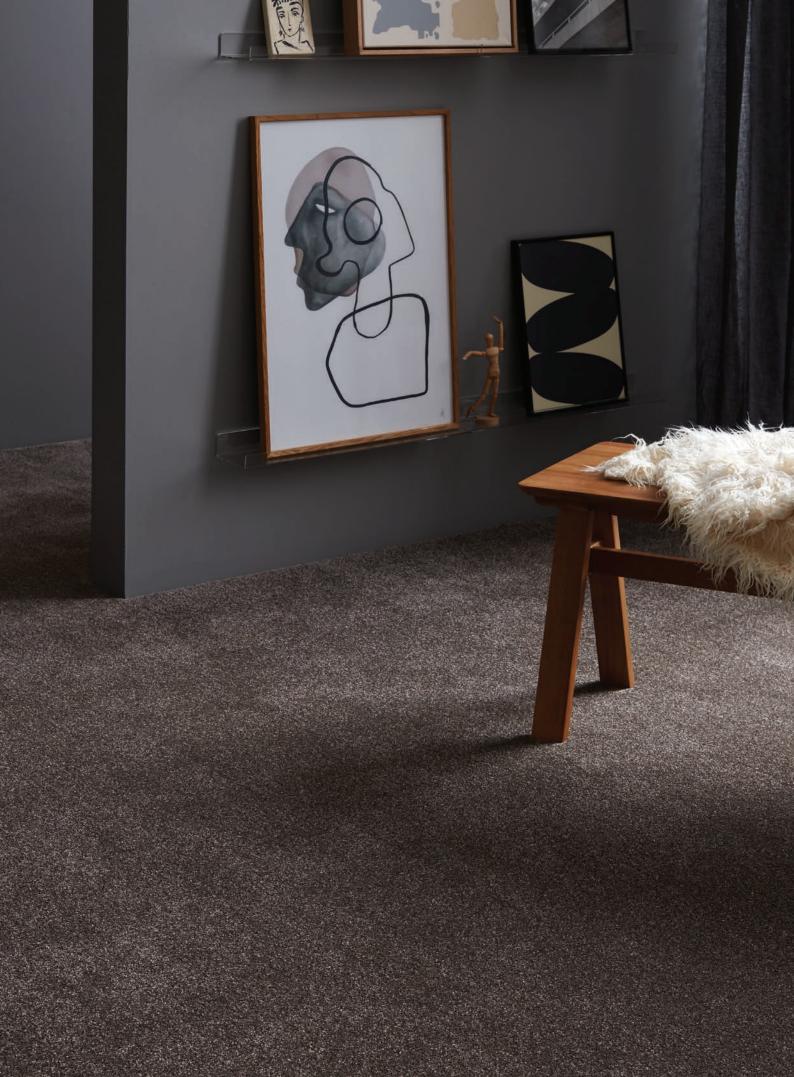

### HOW LIGHTING AFFECTS THE LOOK OF YOUR FLOOR

Flooring is one of the biggest surface areas in your home and a key design element to any interior. When selecting your carpet, colour plays just as much of an important role as price, style and quality.

It is important to take into consideration how your selected carpet may look once it is installed in your home as the lighting in the room will have a significant impact on the way the colour of the carpet is perceived.

For example, carpet that is laid in a room that receives little to no natural light will appear drastically different to a room that has a lot of natural light coming in. The carpet will also appear different as the light changes throughout the day and transitions from morning to night.