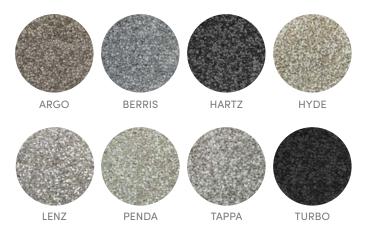

### HANNING

Hanning is a heavy weight Solution Dyed Nylon carpet which is extremely durable and perfect for high traffic areas.

ETERNITY HAYZER Colour Featured: Argo

#### **HAYZER**

Hayzer presents a luxuriously soft look and feel underfoot without sacrificing the most important features a carpet needs in the everyday home. Amazing wearability, stain resistance, colourfastness and anti-static properties ensure that this range is the perfect choice for your home.