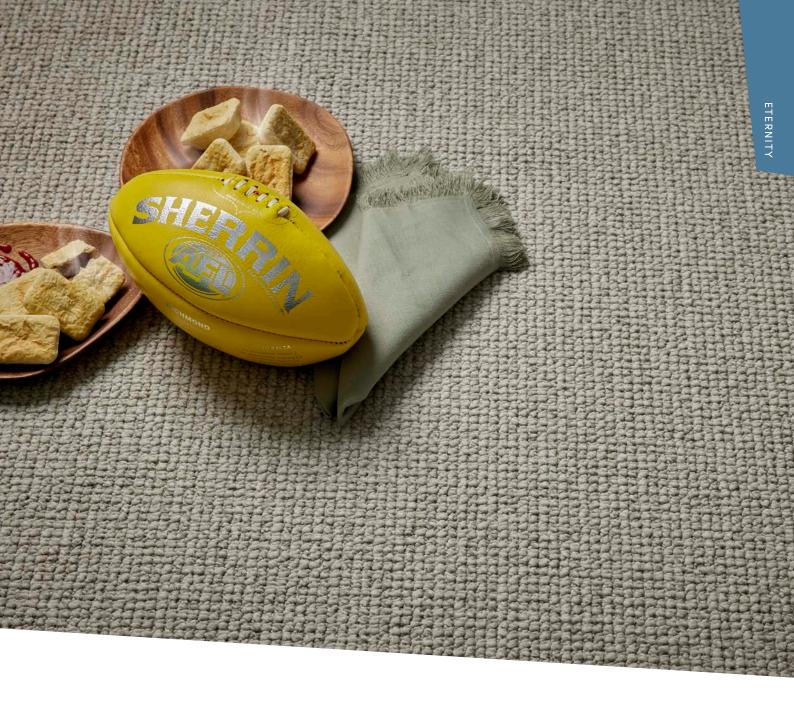

### FOR LOOKS THAT LAST

Eternity carpet is designed to keep its sensational looks, so you can continue to enjoy its outstanding qualities for many years to come.

Everyone dreads that first spill or stain, with Eternity carpet you can relax knowing that its superior stain resistance will ensure it comes up like new time after time.

#### KEY FEATURES

Exclusive to Choices Flooring

Allergy Friendly

Anti-Slip

Durable

Easy Cleaning

Family Friendly

Hard Wearing

Low Maintenance

Pet Friendly

Quiet Underfoot

Rental Friendly

Sound Absorption

Stain Resistance

Underfloor Heating Suitability

ETERNITY AGOSTINI Colour Featured: Mugello