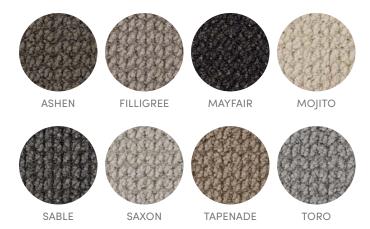

Low Maintenance

Pet Friendly

Quiet Underfoot

Sound Absorbtion

Stain Resistance

SERENITY COLLECTION SHADOW MIST Colour Featured: Garner