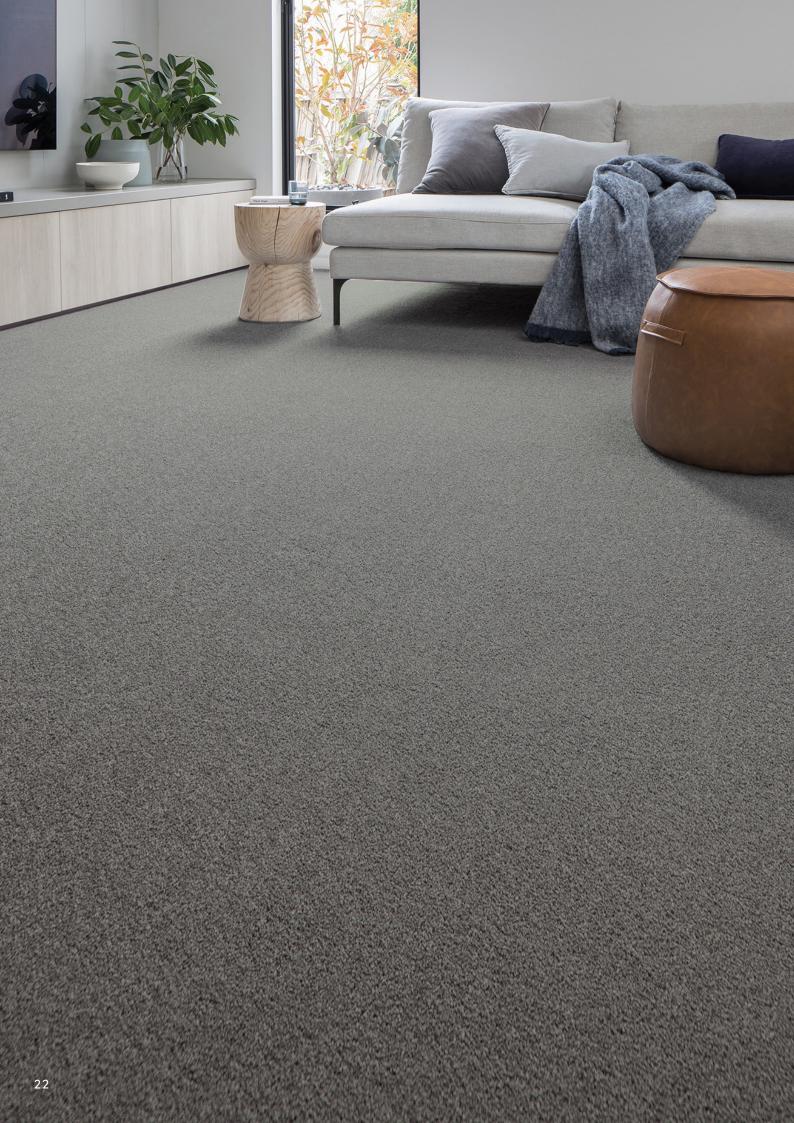

### BELANGER

Serenity Belanger is made from innovative triexta carpet fibres with outstanding durability and permanent, inbuilt stain protection in a wide range of stunning colours.

SERENITY COLLECTION CHARMING ESCAPE Colour Featured: Rodeo