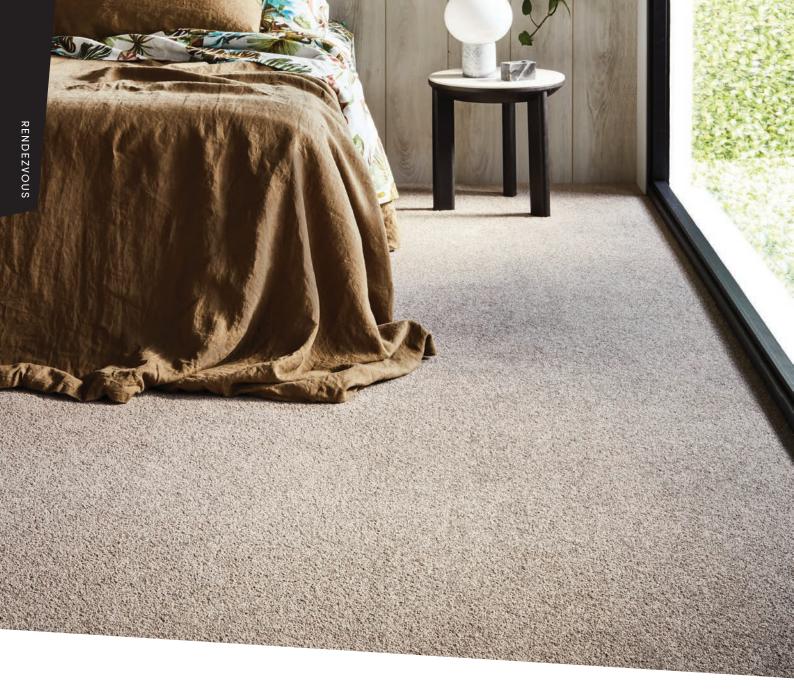

# HI-TECH CARPET FOR DURABILITY

Rendezvous carpets are made from 100% MEP fibre (Molecular Enhanced Polyester) which has been altered at the molecular level to make it more durable for a busy household.

With a carefully curated colour palette featuring some warm & cool neutrals, as well as mid to dark greys, Rendezvous carpet made from 100% MEP Fibre will give you a soft & luxurious feel underfoot.

### PITTSFIELD

Soft and comfy underfoot, Pittsfield also provides superior durability and will maintain its looks for years to come. Right: RENDEZVOUS CLYDE PARKE Colour Featured: Railings