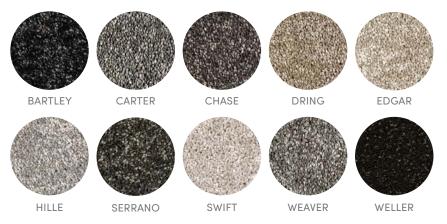

#### CURRENT COLLECTION

Swatch colour and room image can differ due to light conditions. Refer to page 2.

GYPSUM

LOMOND

NAPOLEON

PHANTOM

TURNBERRY WALTON

THE HARLOW COLLECTION CREIGHTON Colour Featured: Admiralty