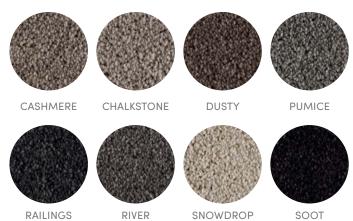

With a carefully curated colour palette featuring some warm & cool neutrals, as well as mid to dark greys, Rendezvous carpet made from 100% MEP Fibre will give you a soft & luxurious feel underfoot.

#### CURRENT COLLECTION

AFTERGLOW

**BLACK TIE** 

GRAPHITE

INVINCIBLE

VOLCANIC ASH

WATER CHESTNUT

25

#### CURRENT COLLECTION

DOVE

REFLECTION

TEDDY

VINTAGE LACE

26