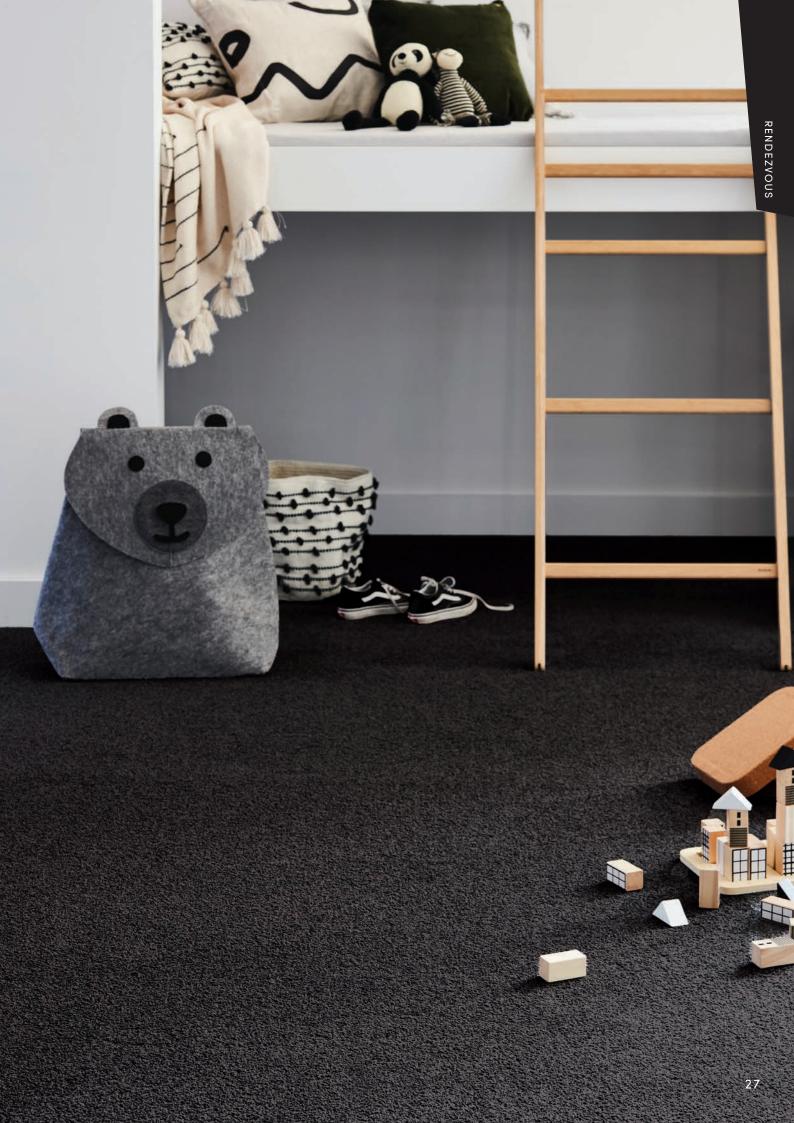

# HI-TECH CARPET FOR DURABILITY

Rendezvous carpets are made from 100% MEP fibre (Molecular Enhanced Polyester) which has been altered at the molecular level to make it more durable for a busy household.

With a carefully curated colour palette featuring some warm & cool neutrals, as well as mid to dark greys, Rendezvous carpet made from 100% MEP Fibre will give you a soft & luxurious feel underfoot.

### PITTSFIELD

Soft and comfy underfoot, Pittsfield also provides superior durability and will maintain its looks for years to come. Right: RENDEZVOUS CLYDE PARKE Colour Featured: Railings