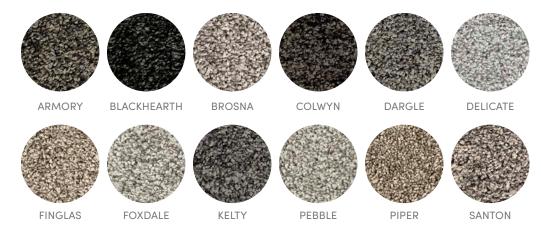

#### CURRENT COLLECTION

Swatch colour and room image can differ due to light conditions. Refer to page 2.

GYPSUM

LOMOND

NAPOLEON

PHANTOM

TURNBERRY WALTON

THE HARLOW COLLECTION CREIGHTON Colour Featured: Admiralty