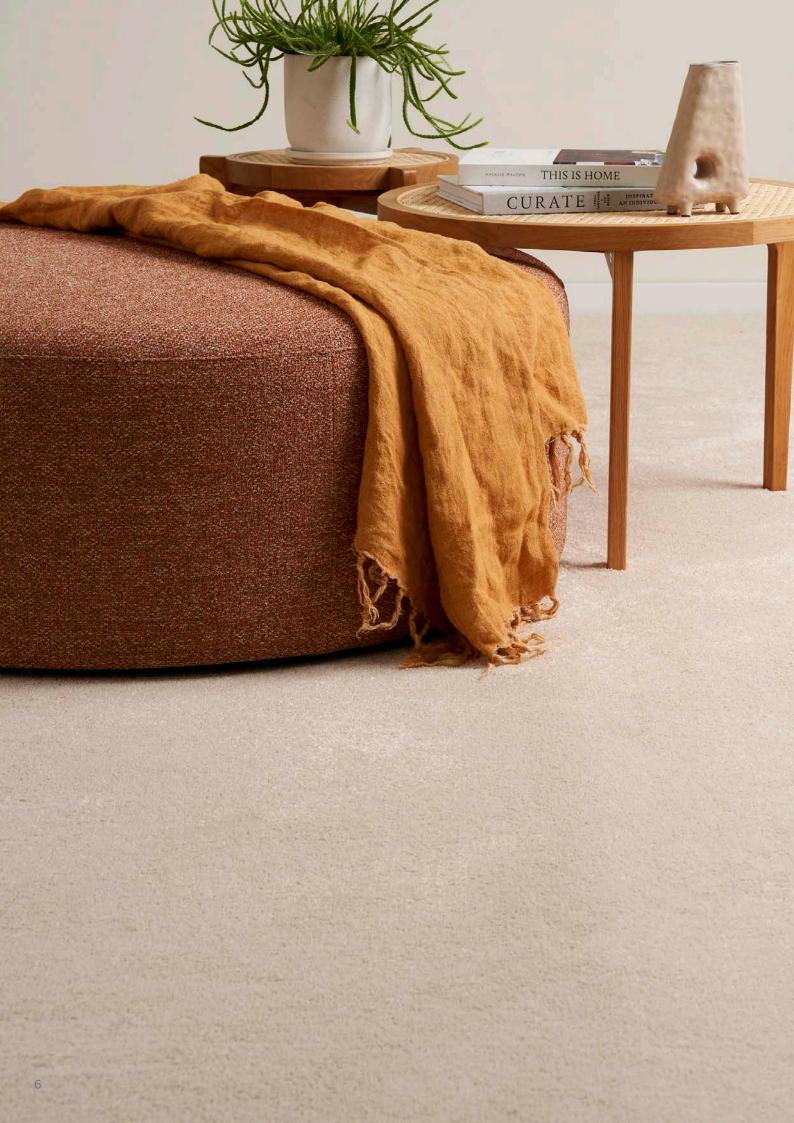

Stain Resistance

Hard

Low Maintenance

Colourfastness

to Artificial

Light

Quiet Underfoot

RENDEZVOUS PITTSFIELD Colour Featured: Reflection

RENDEZVOUS PITTSFIELD Colour Featured: Dove

### PITTSFIELD

Soft and comfy underfoot, Pittsfield also provides superior durability and will maintain its looks for years to come. Right: RENDEZVOUS CLYDE PARKE Colour Featured: Railings